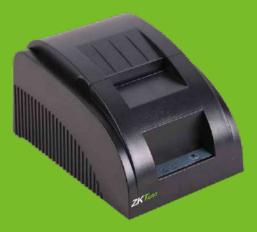

# **ZKP5801**

## Thermal Receipt Printer

ZKP series thermal printer is high-speed, high cost-performance and low noise printer, it is suitable for all types of commercial retail POS systems, restaurant system, and industrial control systems. It's highly reliable and support 100km printing; It has integrated with multiple interface: USB, RS232, TCP/IP, and RJ11 for cash drawer driver. What's more, it's light in weight and smart in shape, easily placed on desktop with nice appearance.

## Specifications

| Product Model      | ZKP5801                                                                                       |
|--------------------|-----------------------------------------------------------------------------------------------|
|                    |                                                                                               |
| Color              | Black/White                                                                                   |
| Paper Width        | 57.5 ± 0.5mm                                                                                  |
| Print Diameter     | 58*Ф75mm                                                                                      |
| Print Width        | 48mm                                                                                          |
| Print Speed        | 90mm/s                                                                                        |
| Interface Type     | RS232                                                                                         |
| Auto Cutter        | Manual                                                                                        |
| Print Character    | 384 dot/Line; ANK Character- Font A: 12*24 dots, 1.5(W)*3.0(H)mm                              |
| Barcode Type       | JAN13(EAN13)/JAN8(EAN8)/CODE39/PDF417                                                         |
| Print Command      | Compatible with ESC/POS                                                                       |
| Power              | DC 12V/3A                                                                                     |
| Cash drawer driver | DC 12V/1A                                                                                     |
| Certification      | CE, FCC                                                                                       |
| Reliability        | 100km                                                                                         |
| Temperature        | 0-45 °C                                                                                       |
| Contrast Humidity  | 10-80%                                                                                        |
| Driver             | Windows 2000, Windows 2003, Windows XP, Windows Vista<br>Windows7, Windows8, Windows10, Linux |
| Package Weight     | 1.2kg                                                                                         |
| Dimension(L*W*H)   | 190*132*119mm                                                                                 |