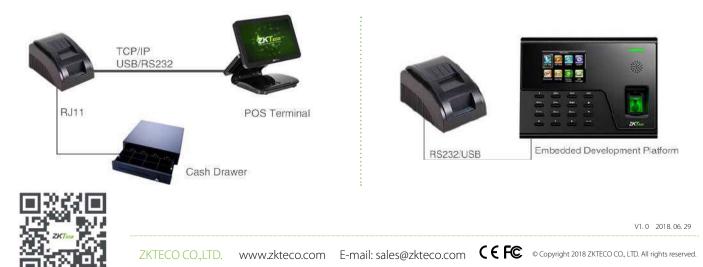

|
| Reliability        | 100km                                                                                         |
| Temperature        | 0-45 °C                                                                                       |
| Contrast Humidity  | 10-80%                                                                                        |
| Driver             | Windows 2000, Windows 2003, Windows XP, Windows Vista<br>Windows7, Windows8, Windows10, Linux |
| Package Weight     | 1.2kg                                                                                         |
| Dimension(L*W*H)   | 190*132*119mm                                                                                 |

## Configuration