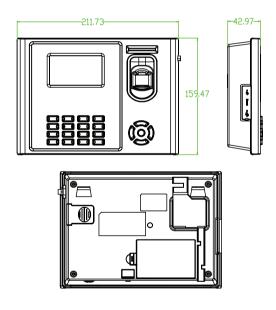

## Specifications

| Fingerprint Capacity | 3,000                                                                                                |
|----------------------|------------------------------------------------------------------------------------------------------|
| ID Card Capacity     | 10,000 (Optional)                                                                                    |
| Record Capacity      | 100,000                                                                                              |
| Display              | 3 inch TFT Screen                                                                                    |
| Communication        | TCP/IP, USB Host & Client                                                                            |
| Standard Functions   | Work code, SMS, DST, Self-Service Query, Automatic Status Switch, Built-in Battery, ADMS             |
| Optional Functions   | ID/Mifare/HID, GPRS, Wi-Fi, Webserver, Photo ID, Scheduled-bell, Multiple Verify Mode, External bell |
| Software             | BioTime                                                                                              |
| Power Supply         | DC12V 1.5A                                                                                           |
| Operating Temp       | 0 °C- 45 °C                                                                                          |
| Operating Humidity   | 20%-80%                                                                                              |
| Dimension            | 221.7*159.5*47.8mm (Length*Width*Thickness)                                                          |

### **Dimensions**