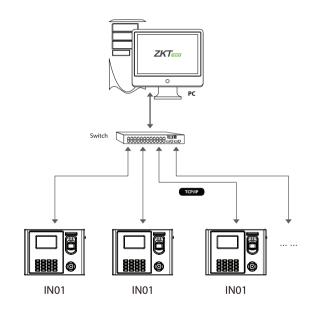

Functions   | ID/Mifare/HID, GPRS, Wi-Fi, Webserver, Photo ID, Scheduled-bell, Multiple Verify Mode, External bell |
| Software             | BioTime                                                                                              |
| Power Supply         | DC12V 1.5A                                                                                           |
| Operating Temp       | 0 °C- 45 °C                                                                                          |
| Operating Humidity   | 20%-80%                                                                                              |
| Dimension            | 221.7*159.5*47.8mm (Length*Width*Thickness)                                                          |

### **Dimensions**



### Configuration



### Package List